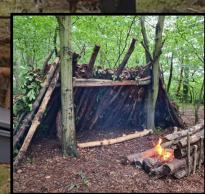

## YOU'LL GET TO DECIDE THE SKILLS YOU FOCUS ON DURING YOUR DAY:

- . WOOD CARVING
- . FIRE LIGHTING
- . SHELTER BUILDING
- . NAVIGATION SKILLS
- . BOW MAKING
- WATER PURIFICATION
- PLANT & TREE ID
- FORAGING & MORE!